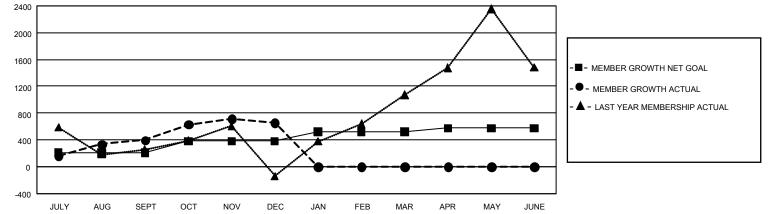

## GAT MONTHLY MEMBERSHIP PROGRESS REPORT Result

GMT Constitutional Area 6, Group C

REPORT DOES NOT INCLUDE CLUBS IN UNDISTRICTED AREAS.

| Clubs                 |               |           |               | Members               |                          |                         |                                                    |
|-----------------------|---------------|-----------|---------------|-----------------------|--------------------------|-------------------------|----------------------------------------------------|
| RESULTS FOR 2022-2023 |               |           |               | RESULTS FOR 2022-2023 |                          |                         |                                                    |
| QUARTER               | NEW CLUB GOAL | NEW CLUBS | DROPPED CLUBS | QUARTER               | EMBER GROWTH NET<br>GOAL | MEMBER GROWTH<br>ACTUAL | DROPPED MEMBERS<br>ACTUAL (including<br>transfers) |
| JULY/AUG/SEPT         | 117           | 21        | 1             | JULY/AUG/SEP          | т 209                    | 1,043                   | 555                                                |
| OCT/NOV/DEC           | 63            | 18        | 12            | OCT/NOV/DEC           | 173                      | 859                     | 561                                                |
| JAN/FEB/MAR           | 33            | 0         | 0             | JAN/FEB/MAR           | 139                      | 0                       | 0                                                  |
| APR/MAY/JUNE          | 15            | 0         | 0             | APR/MAY/JUNE          | 53                       | 0                       | 0                                                  |