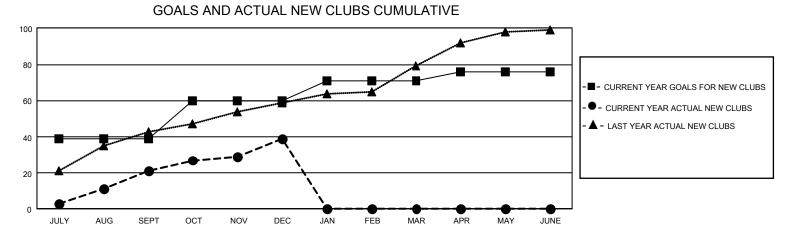

## GAT MONTHLY MEMBERSHIP PROGRESS REPORT Result

GMT Constitutional Area 6, Group C

REPORT DOES NOT INCLUDE CLUBS IN UNDISTRICTED AREAS.

| Clubs                 |               |           |               | Members               |                          |                         |                                                    |
|-----------------------|---------------|-----------|---------------|-----------------------|--------------------------|-------------------------|----------------------------------------------------|
| RESULTS FOR 2022-2023 |               |           |               | RESULTS FOR 2022-2023 |                          |                         |                                                    |
| QUARTER               | NEW CLUB GOAL | NEW CLUBS | DROPPED CLUBS | QUARTER               | EMBER GROWTH NET<br>GOAL | MEMBER GROWTH<br>ACTUAL | DROPPED MEMBERS<br>ACTUAL (including<br>transfers) |
| JULY/AUG/SEPT         | 117           | 21        | 1             | JULY/AUG/SEP          | т 209                    | 1,043                   | 555                                                |
| OCT/NOV/DEC           | 63            | 18        | 12            | OCT/NOV/DEC           | 173                      | 859                     | 561                                                |
| JAN/FEB/MAR           | 33            | 0         | 0             | JAN/FEB/MAR           | 139                      | 0                       | 0                                                  |
| APR/MAY/JUNE          | 15            | 0         | 0             | APR/MAY/JUNE          | 53                       | 0                       | 0                                                  |